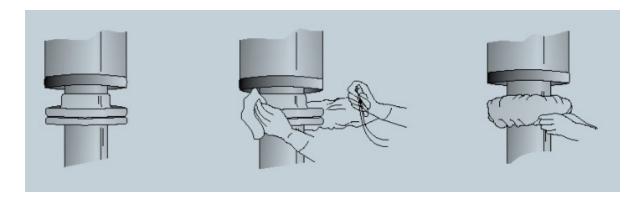

## **Instalation**

The instalacion of the PBS shield, wathever tissue is used is very easy. Put the PBS shield around the flange and close with the velcro. Than pull the strings and thithten strongly, close the stings with a knot. In this way the PBS shield is placed around the flange in a obtimal way.